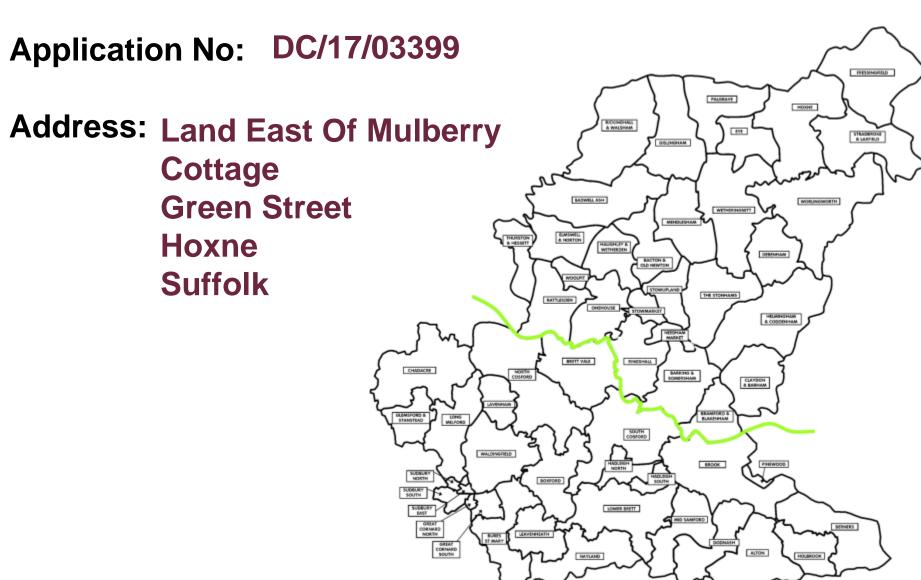

## **Site Location Plan**

Slide 3

0000000000 7 00 LOCATION PLAN Scale 1:1250

DRAWH is MOTE.

This would great not be influent. But of or right in the condition of the c

considers between the processing of the additions the translation recordly associated with the type of construction was basid on this creating which a competent contract should be safe in consideration and good practice and consolitions, upons their long of practice and consolitions, upons their long to substant, and contractions processed on the contraction of the contractions and contractions of their contractions.